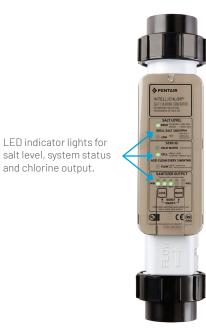

#### Intelligent design

and chlorine output.

Automatic reverse cycling helps prevent scale buildup.