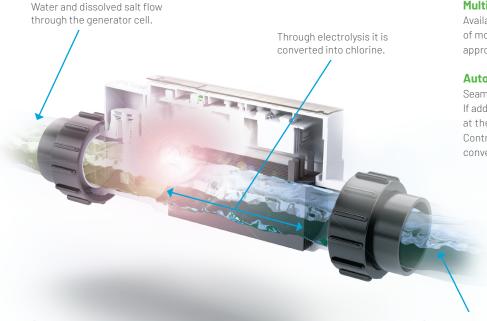

Once the chlorine has treated the pool, it reverts back into salt and the cycle repeats.

Chlorinated water is returned to the pool.